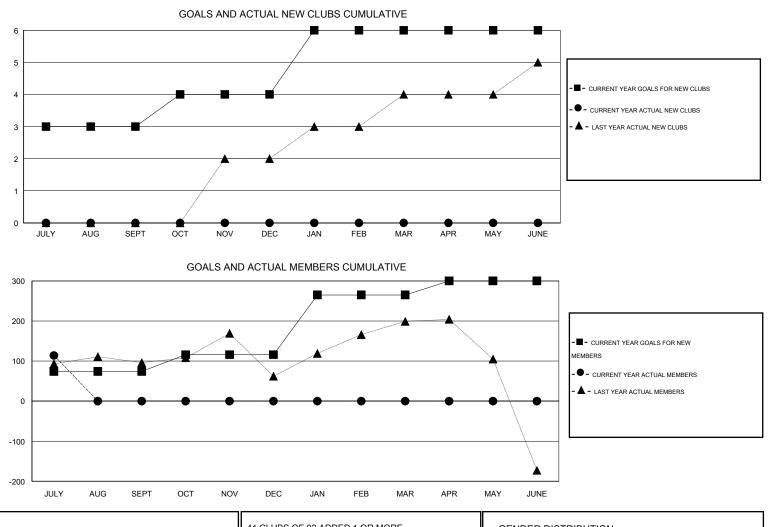

## GMT: ER GURUNATHAN

| LOCATION INDIA |  |
|----------------|--|
|----------------|--|

| Clubs<br>RESULTS FOR 2014-2015 |                  |                     |                            | Members                     |               |                    |                                  |                              |                             |
|--------------------------------|------------------|---------------------|----------------------------|-----------------------------|---------------|--------------------|----------------------------------|------------------------------|-----------------------------|
|                                |                  |                     |                            | RESULTS FOR 2014-2015       |               |                    |                                  |                              |                             |
| QUARTER                        | NEW CLUB<br>GOAL | ACTUAL NEW<br>CLUBS | ACTUAL<br>DROPPED<br>CLUBS | ACTUAL NET<br>GAIN/<br>LOSS | QUARTER       | NEW MEMBER<br>GOAL | ACTUAL TOTAL<br>MEMBERS<br>ADDED | ACTUAL<br>DROPPED<br>MEMBERS | ACTUAL NET<br>GAIN/<br>LOSS |
| JULY/AUG/SEPT                  | 3                | 0                   | 1                          | -1                          | JULY/AUG/SEPT | 74                 | 208                              | 94                           | 114                         |
| OCT/NOV/DEC                    | 1                | 0                   | 0                          | 0                           | OCT/NOV/DEC   | 42                 | 0                                | 0                            | 0                           |
| JAN/FEB/MAR                    | 2                | 0                   | 0                          | 0                           | JAN/FEB/MAR   | 149                | 0                                | 0                            | 0                           |
| APR/MAY/JUNE                   | 0                | 0                   | 0                          | 0                           | APR/MAY/JUNE  | 35                 | 0                                | 0                            | 0                           |